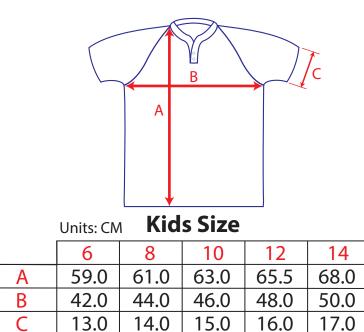

## DIMENSIONS ARE GARMENT SIZES

For equivalent chest or waist sizes please double measurements shown

**TOLERANCE** = +/- 1 cm, if in doubt order one size larger